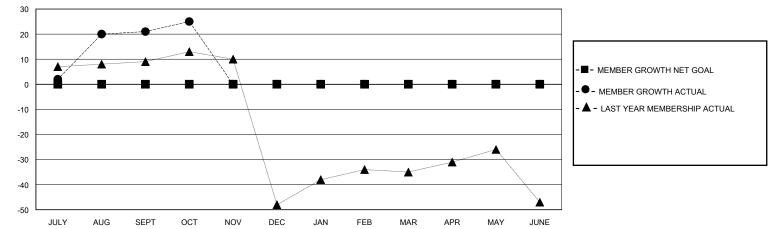

## District 23 B

Results as of: 10/31/2024

JAN

FEB

MAR

APR

MAY

JUNE

0

JULY

AUG

SEPT

OCT

NOV