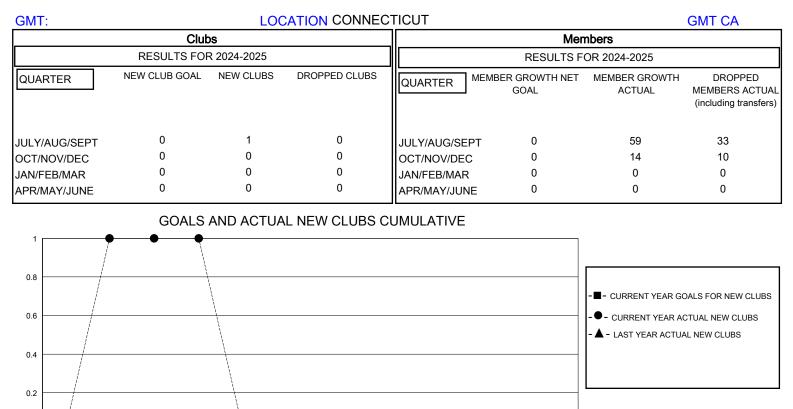

## District 23 B

Results as of: 10/31/2024

JAN

FEB

MAR

APR

MAY

JUNE

0

JULY

AUG

SEPT

OCT

NOV